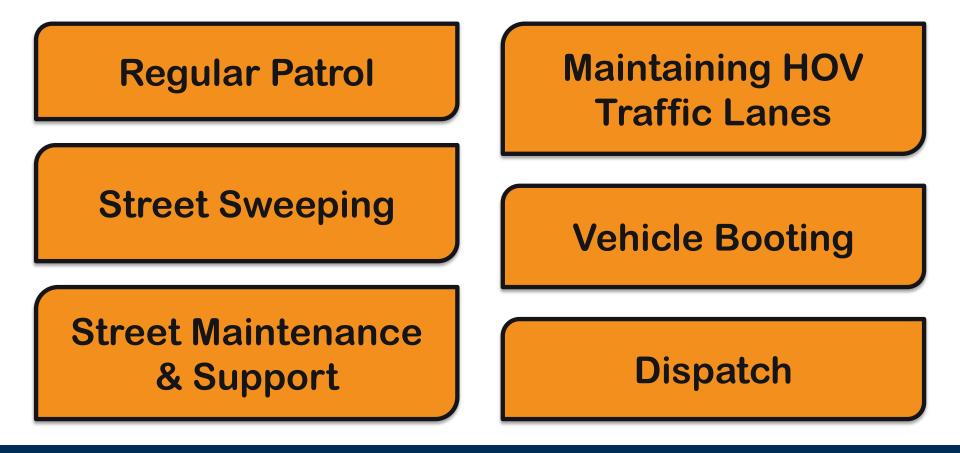

#### ROWE issues citations to vehicles related to parking ordinance violations in the City & County of Denver

Six primary functions within Right of Way Enforcement