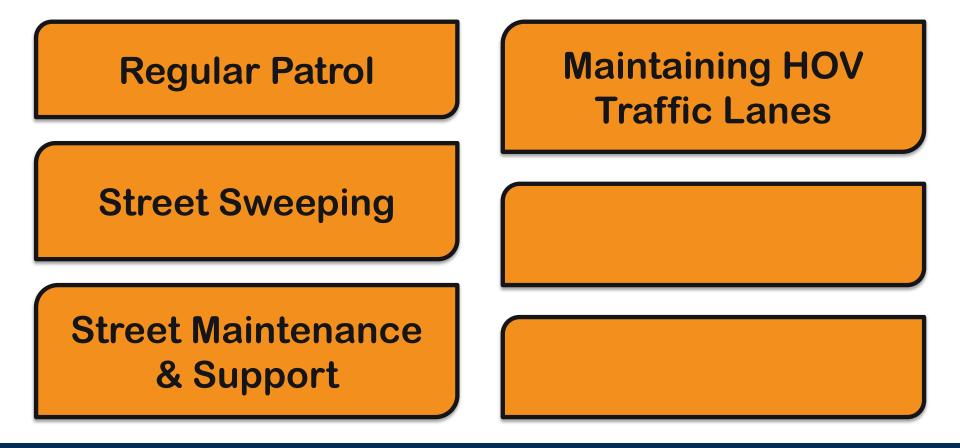

#### ROWE issues citations to vehicles related to parking ordinance violations in the City & County of Denver

Six primary functions within Right of Way Enforcement