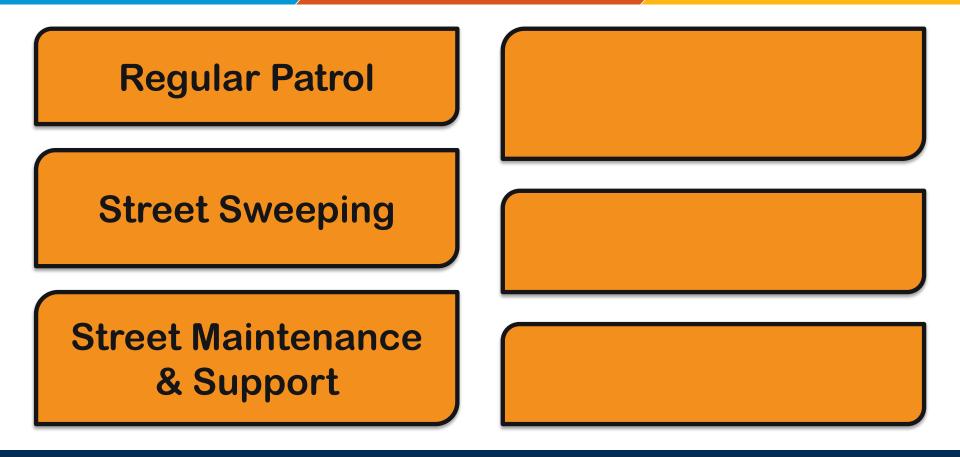

#### ROWE issues citations to vehicles related to parking ordinance violations in the City & County of Denver

Six primary functions within Right of Way Enforcement