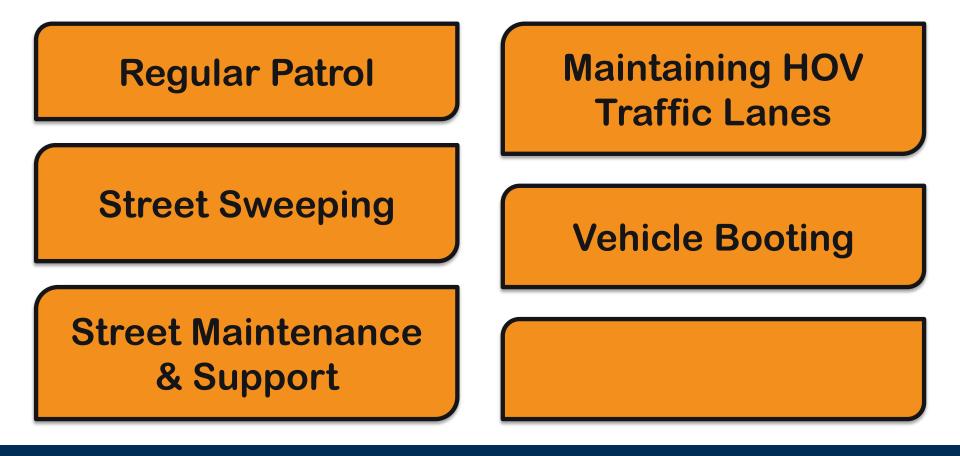

#### ROWE issues citations to vehicles related to parking ordinance violations in the City & County of Denver

Six primary functions within Right of Way Enforcement